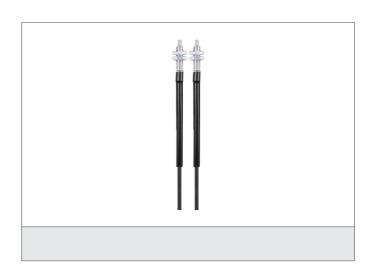

| TECHNICAL INFORMATION (typ.) |                                                                                     |
|------------------------------|-------------------------------------------------------------------------------------|
| Operating principle          | Through beam sensor                                                                 |
| Size                         | M4 (thread)                                                                         |
| Design                       | screw                                                                               |
| Length                       | 2.000 mm                                                                            |
| Opening angle                | 56°                                                                                 |
| Light outlet                 | axial, Focus optics applicable                                                      |
| Single fibre-optics          | Ø 2,2 mm                                                                            |
| single fibre                 | Ø 1,5 mm                                                                            |
| Bending radius               | > 40 mm                                                                             |
| Temperature resistance       | -25 + 70 °C                                                                         |
| Protection class             | IP 67                                                                               |
| For                          | Amplifier for plastic fiber optics                                                  |
| Material                     | stainless steel (Thread sleeve)<br>polymethyl methacrylate (Fibre)<br>PE (Cladding) |